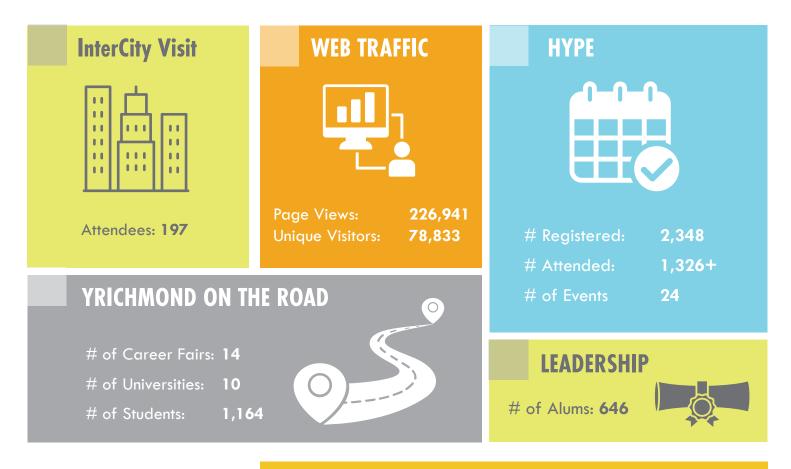

#### YEAR AT A GLANCE CHAMBER BY THE NUMBERS

COLLECTED SO FAR: \$2.294 MILLION

SPENT ON ADVOCACY/WORKFORCE: \$1.713 MILLION

\*\$581,000 TO BE SPENT BY 6/30/20

# of People on Email List:823# of People on Master Survey:1,944

We advocated at the 2019 General Assembly for 21 bills, with an 86% success rate.

Bills we supported or opposed were in the areas of business, early childhood, education/workforce, economic development, and elections.