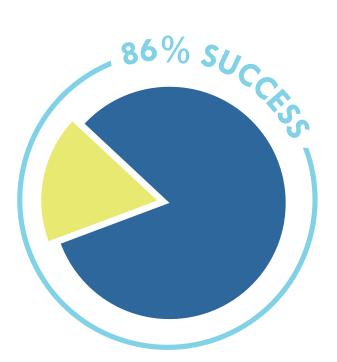

We advocated at the 2019 General Assembly for 21 bills, with an 86% success rate.

Bills we supported or opposed were in the areas of business, early childhood, education/workforce, economic development, and elections.