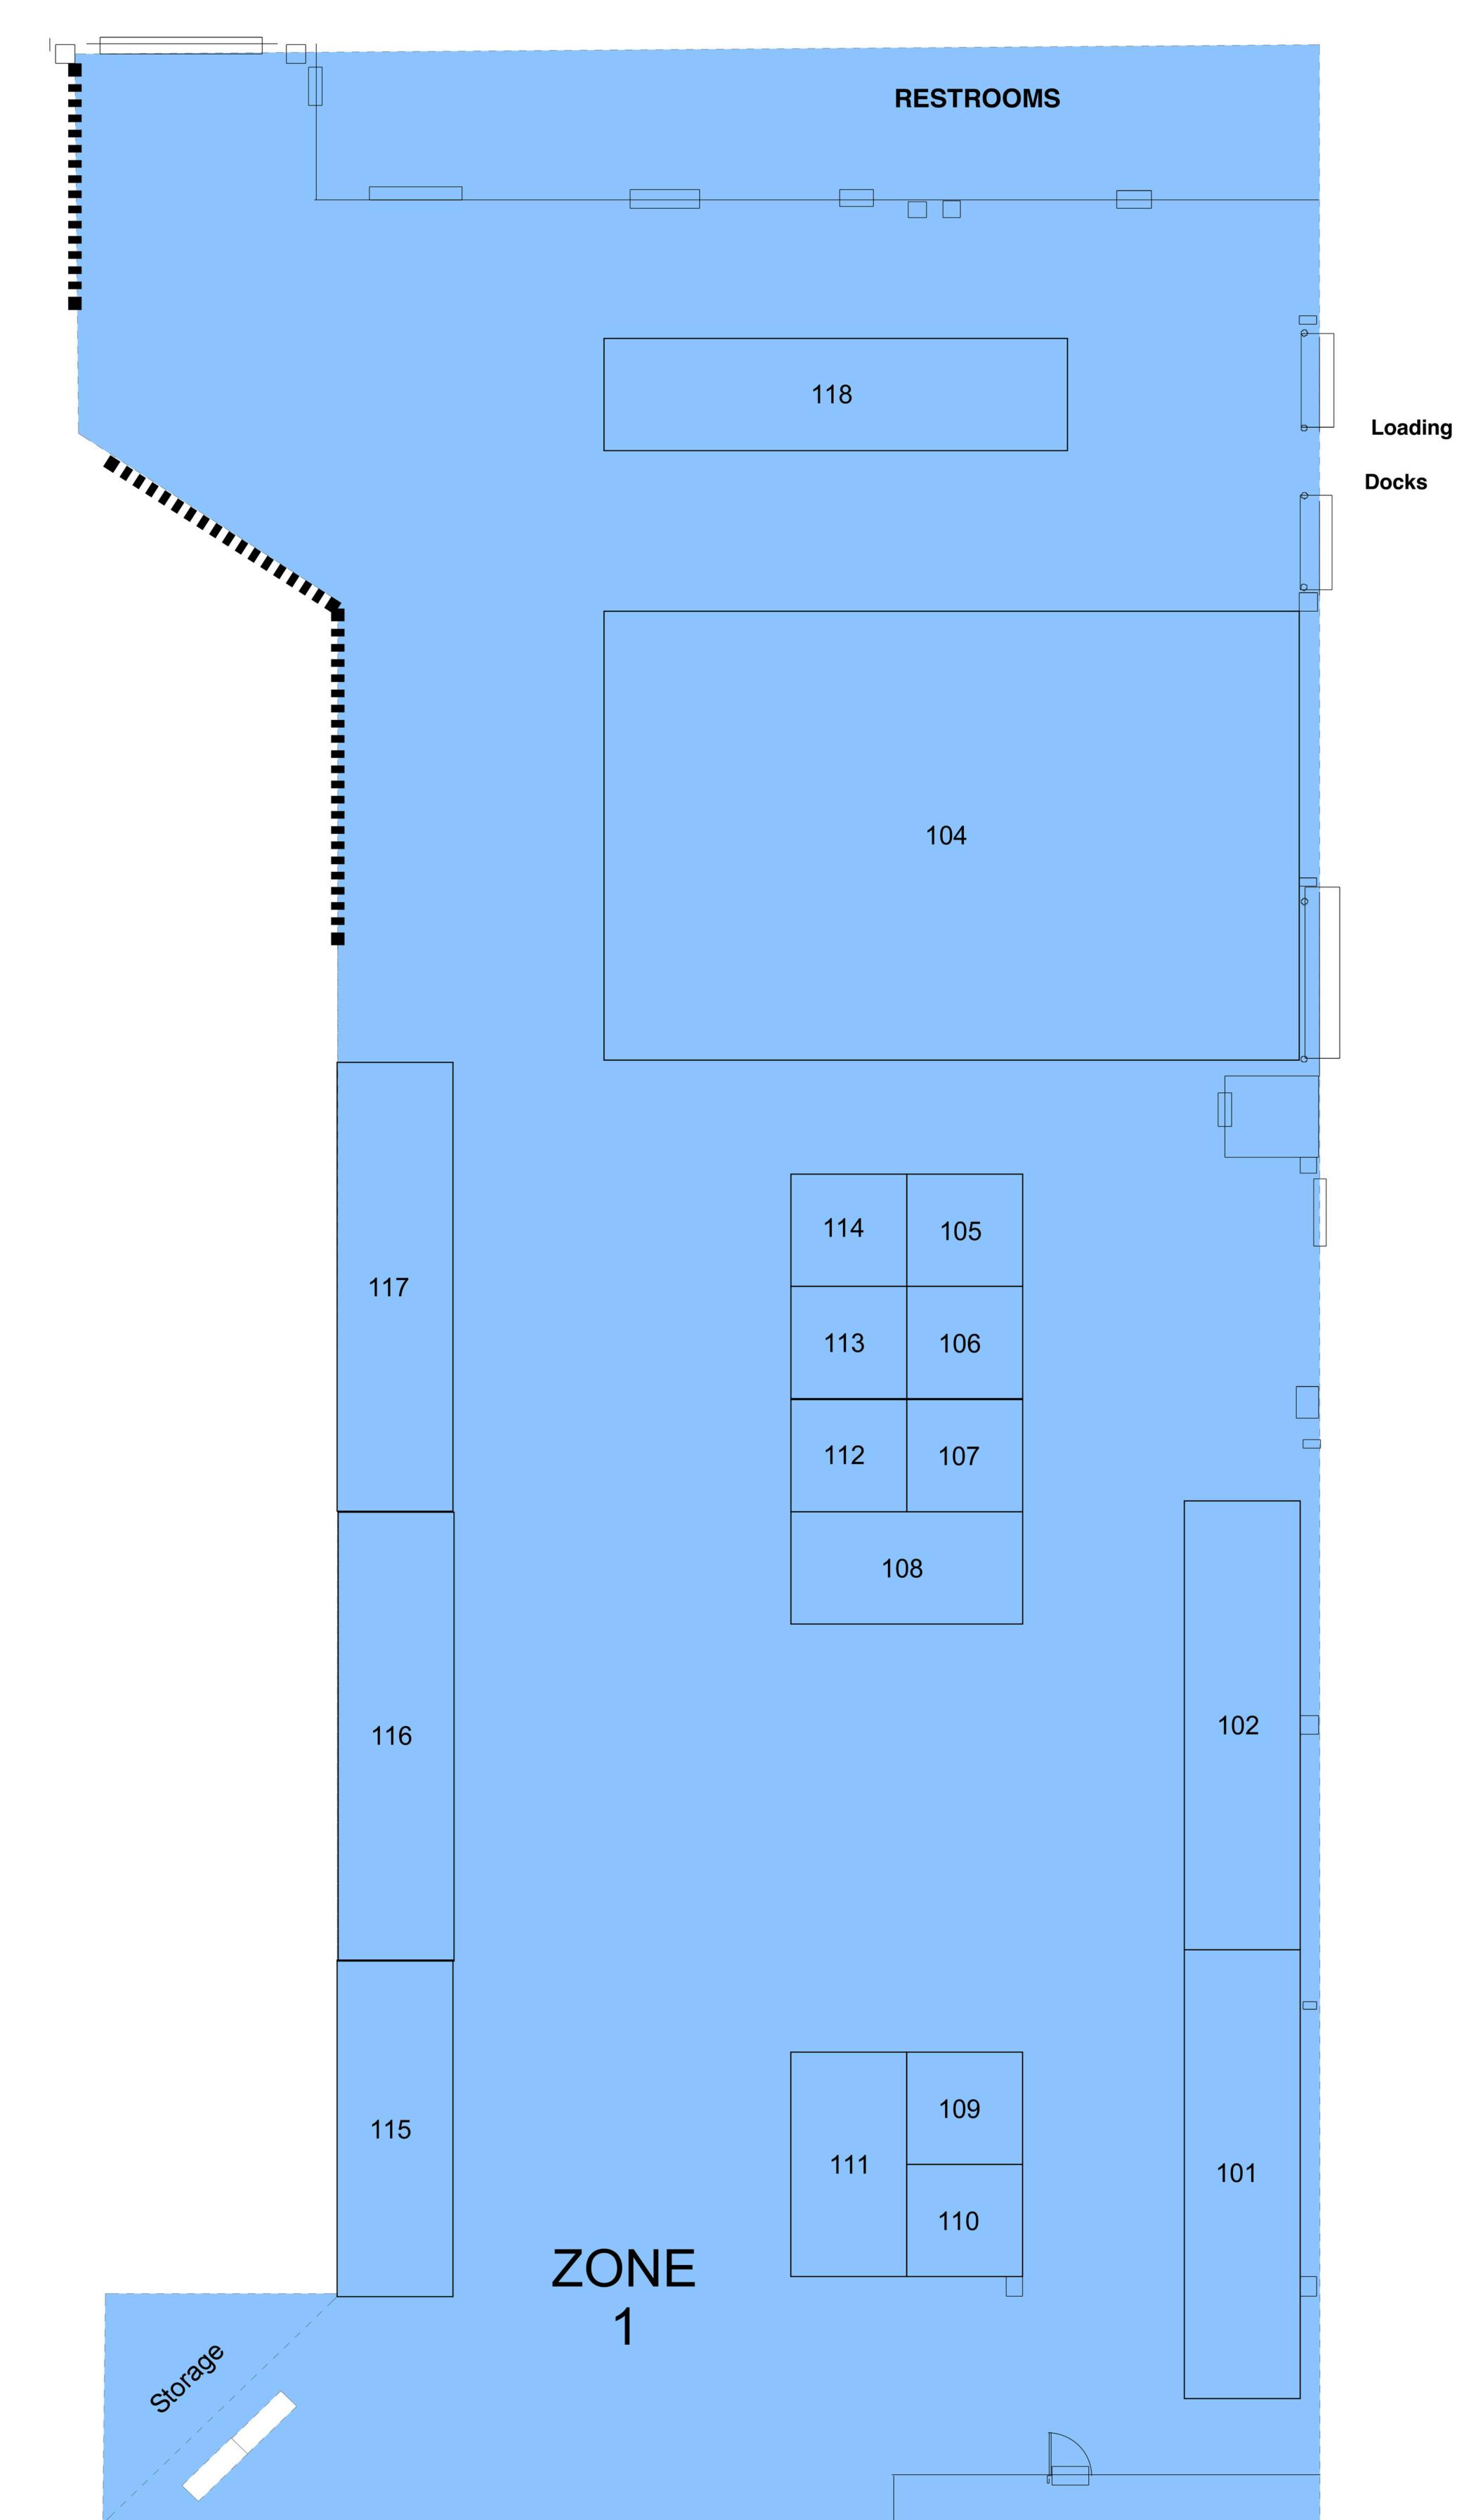

a chamber**RVA** & JA event

Zone 1

Chick-fil-A 108

| Church & Dwight                                 | 112 |
|-------------------------------------------------|-----|
| Civil Air Patrol                                | 118 |
| GFL Environmental                               | 116 |
| Gilbane Building Company                        | 105 |
| GRTC                                            | 117 |
| Kings Dominion                                  | 101 |
| Nestle Purina PetCare                           | 114 |
| Reynolds Community College - Culinary & Welding | 107 |
| Richmond Flying Squirrels                       | 106 |
| Richmond Region Tourism/Visit Richmond          | 102 |
| Richmond Technical Center - Culinary            | 113 |
| Super Radiator Coils                            | 111 |
| Virginia Department of Aviation                 | 104 |
| Virginia Department of Transportation (VDOT)    | 115 |
| Virginia Museum of Fine Arts (VMFA)             | 109 |