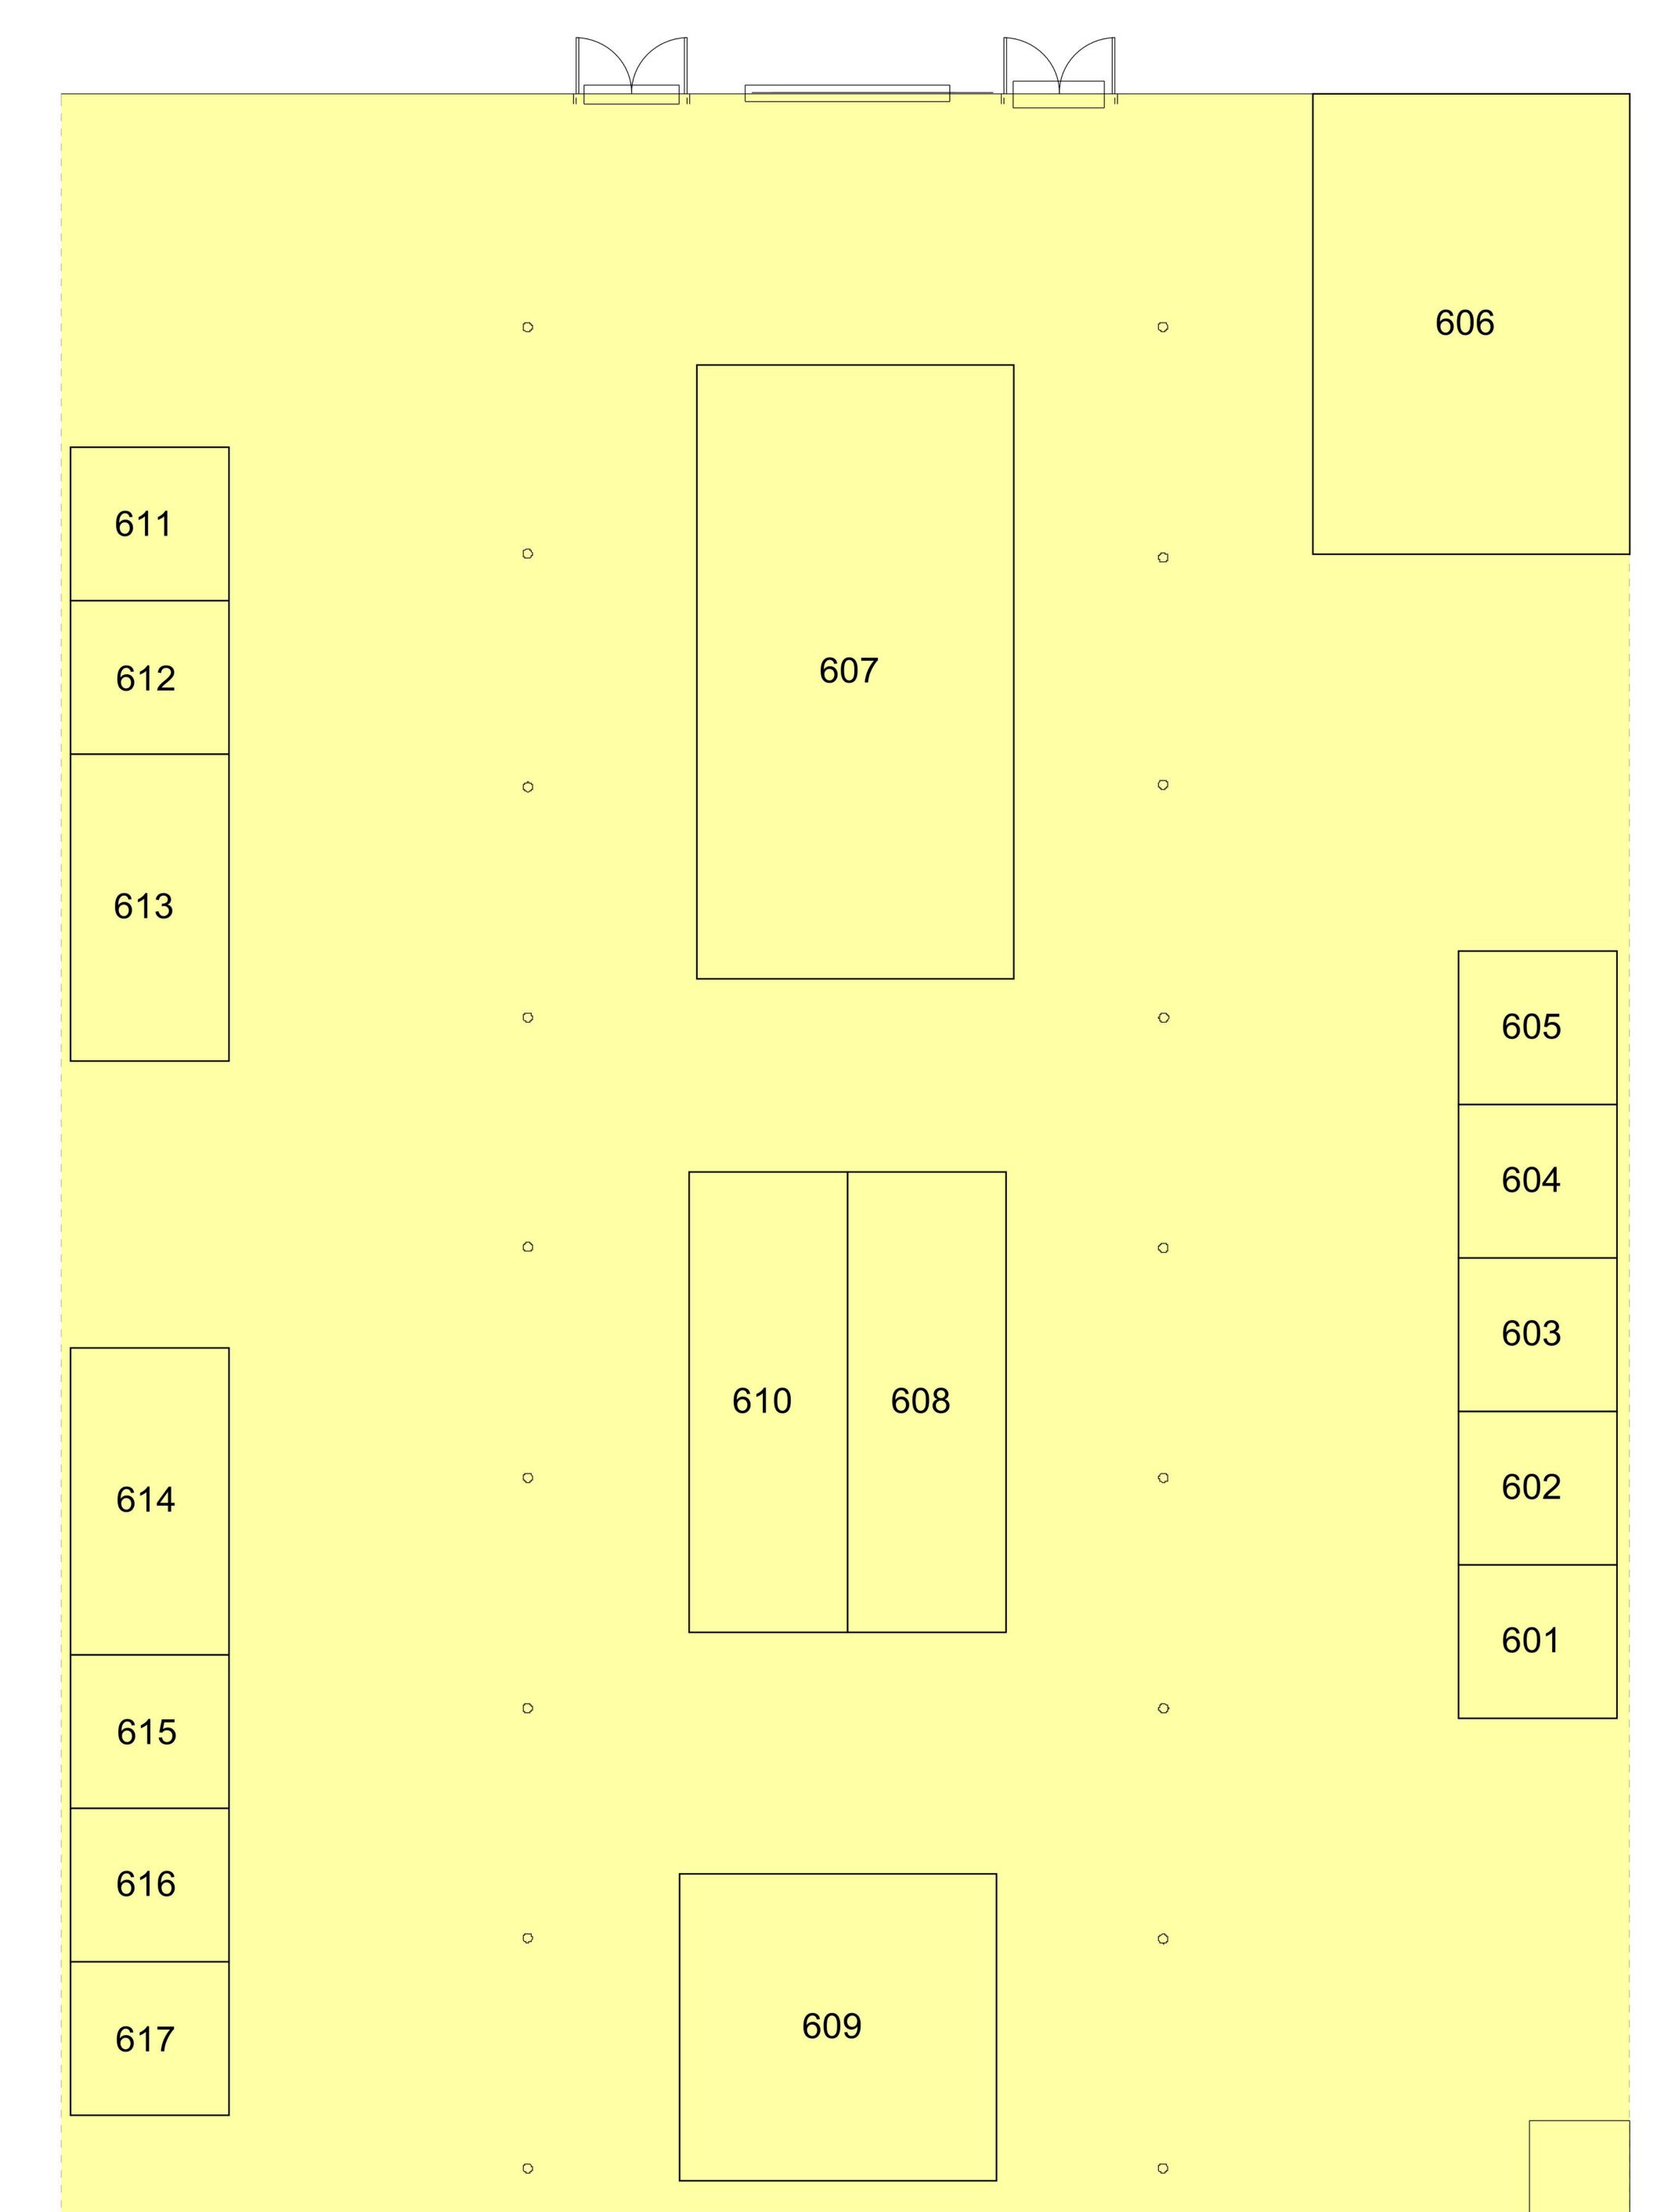

| Chesterfield County Government                                   | 601 |
|------------------------------------------------------------------|-----|
| Chesterfield County Public Schools                               | 602 |
| <b>GRASP (Great Aspirations Scholarship Program)</b>             | 614 |
| Hanover County-Public Utilities                                  | 605 |
| Hanover County Public Schools                                    | 615 |
| Hanover County Sheriff's Office                                  | 606 |
| Henrico ACE Centers                                              | 613 |
| Henrico Division of Fire                                         | 607 |
| Henrico Public Safety Cadets (Henrico Police)                    | 616 |
| Henrico Public Utilities - Water                                 | 610 |
| Powhatan Public Schools - Cosmetology                            | 611 |
| VCU - L. Douglas Wilder School of Government &<br>Public Affairs | 603 |
| Virginia State Police                                            | 608 |
| Virginia Works                                                   | 612 |